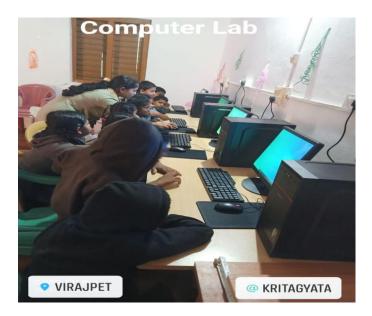

#### 13-07-2022:-

As an NGO, our goal is to provide computer knowledge to ensure all children are digitally enabled. These children at a school in **kutta, Nagar hole forest** area are learning in the newly inaugurated computer lab in the school.