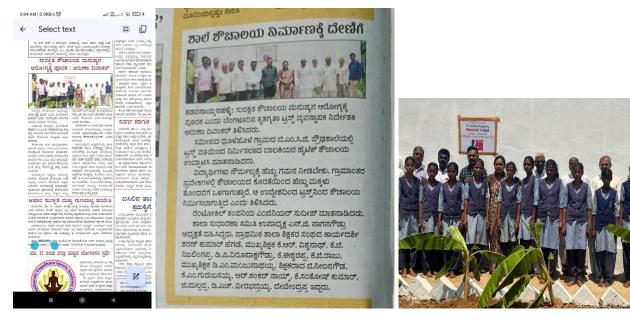

ಆರಂಭಿಸಲಾಗುವುದು ಎಂದರು.

ಮಲೇಬೆನ್ಸೂರು, ಜೂ. 16 : ಮೂರು ಮಕ್ಕಳಿಗೆ ಸಹಾಯ ಮಾಡುವ ಆಸೆ, ಇಂದು ಡಿಸಿದ್ದ ವಿವಿಧ ಶಾಲೆಗಳ ಮಕ್ಕಳಿಗೆ ನೊಟ್ಬುಕ್. ನಲ್ಪತ್ತು ಸಾವಿರ ಮಕ್ಕಳಿಗೆ ನೆರವು ಮಾಡು ಲೇಖನ ಸಾವರಾಗ್ರಿಗಳನ್ನು ವಿತರಿಸಿ ವಂತಾಗಿದೆ ಎಂದು ಬೆಂಗಳೂರಿನ ಕೃತಗ್ಯತಾ ಮಾತನಾಡುತ್ತಾನಾಗರಹೊಳೆ, ಬೆಂಗಳೂರಿನ ಟ್ರಸ್ಟನ ಮುಖ್ಯಸ್ಥೆ ಅರುಣಾ ದಿವಾಕರ್ ತಿಳಿಸಿದರು. ಎರಡು ಶಾಲೆಗಳನ್ನು ದತ್ತು ಪಡೆದು ಶೌಚಾಲಯ

ಜಿಎಂಸಿಜಿ ಪ್ರೌಢಶಾಲಾ ಆವರಣದಲ್ಲಿ ಏರ್ಪ ಅವರು ಸಮೀಪದ ಧುಳೆಹೊಳೆ ಗಾಮದ ನಿರ್ಮಿಸಿ.ಮಕ್ತಳಿಗೆ ಬುಕ್, ಲೇಖನ ಸಾಮಾಗ್ರಿ [

5 20 1 ಅರಿವು ಮೂಡಿಸಲಾಗಿದೆ.ಪ್ರಸ್ತುತ ವರ್ಷ 6500 ಮಕ್ಕಳಿಗೆ ನೆರವು 80 ನೀಡಲಾಗಿದೆ.ಗೌರಿಬಿದನೂರಲ್ಲಿ 20 ಮಹಿಳೆಯರಿಗೆ ಟೈಲರಿಂಗ್ ಮ ತರಬೇತಿ ನೀಡಿ ಗಾರ್ಮೆಂಟ್ ಗೆ ಕಳಿಸಲಾಗಿದೆ. ಸೇವೆಯ ಸಾಮಾಜಿಕ 200 ಜಾಗೃತಿಗಾಗಿ ಮೈಸೂರಲ್ಲಿ ಸಂಸ್ಥೆಯ ಶಾಖೆಯನ್ನು ಕು ಮೆ ಮ

ಹರಪನಹಳ್ಳಿ ತೆಗ್ಗಿನಮಠ ವಿದ್ಯಾಸಂಸ್ಥೆಯ ಉಪಾಧ್ಯಕ್ಷ ಎನ್.ಜಿ.ನಾಗನಗೌಡ ಅಧ್ಯಕ್ಷತೆ ವಹಿಸಿದ್ದರು. ಶಿಕ್ಷಕರ ಸಂಘದ ಮಾಜಿ ಅಧ್ಯಕ್ಷ ನಜೀರ್. ಕನ್ನಡ ಹೋರಾಟಗಾರ ಎಚ್.ಬಿ.ರುದಗೌಡ ಸಂಸ್ಥೆಯ ನೆರವನ್ನು ಶ್ಲಾಘಿಸಿದರು. ಎಸ್.ನಿಜಲಿಂಗಪ್ಪ. ಬಸವನಗೌಡ, ಶಿವಣ್ಣ, ಈಶ್ವರಪ್ಪ, ಸದಾಶಿವಪ್ಪ, ಸುನಿಲ್, ಅಶ್ವಕ್, ಶಿಕ್ಷಣ ಸಂಯೋಜಕ ಹರೀಶ್, ಬಸಯ್ಯ ಹಿರೇಮಠ್, ಶಿಕ್ಷಕ ಶರಣ್ ಕುಮಾರ್ ಹೆಗಡೆ, ಡಿ.ಎಂ.ಮಂಜುನಾಥಯ್ಯ ಮತ್ತಿತರರು ಹಾಜರಿದ್ದರು.34 ಶಾಲೆಗಳ 1300ಮಕ್ಕಳಿಗೆ ನೋಟ್ ಮಸ್ಕಕ, ಸಾಮಾಗ್ರಿಗಳನ್ನು ವಿತರಿಸಲಾಯಿತು.