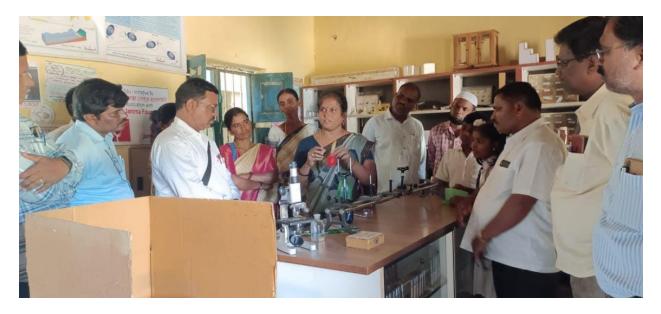

Here is a school in **Masthamardi** a remote village in **Belgaum**. Where they needed a science lab for their school.

Kritagyata Trust with support of **JJF** supported this school by helping them to have a science lab with all possible facilities to encourage children to study.

#### 29-10-2022:-

Our second **science lab** in line after **Belagavi,** This is a very remote village of **Davanagere, Basavanakote, Karnataka**, where the children lack basic resources and educational facilities. This Science lab has given them the new hope . Our concept of giving the equipment and the lab is not only to enrich the knowledge to the students of that school alone but also involve few schools in and around that vicinity so that they also have the hands on experience to learn. This will reach approximately **350+** children across **5 schools** there. Thank you **JJF** for understanding the concept and being supportive towards the cause.

#### 31-01-2023:-

In association with **JJF USA**, we have setup a **science lab @ Kuvempu School, Mysore..** This is in addition to our science lab setups across Karnataka which focuses majorly on rural and children in need... Not only the science lab the children are also supported with **Computers** which enables the **digital learning...** Thank you **JJF** for being so kind towards the learning needs of the children and be assured that your contributions are being very rightly put in use...

#### 02-02-2023:-

Gonikoppal high school got a **science lab** adding practical knowledge in imparting the curriculum along with the furniture for the students... This was supported by **CRC trust Chennai,** Thank you team for this valuable help which will help **hundreds of children** to have the practical experience in science and mathematics...

#### 28-02-2023:-

In association with JJF USA, we setup a science lab at Ankalagi and Kash Bagh schools of rural Belagavi...