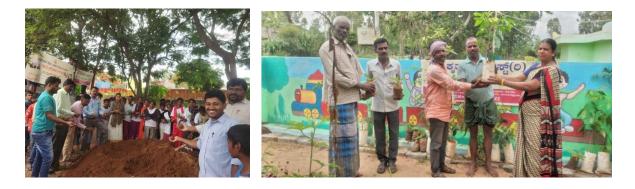

#### 06-07-2022:-

Gratitude towards the mother nature should be never ending... A massive Seed ball activity with more than 400 children successfully held along with 500+ saplings plantation in and around rural Gauribidanur... Kudos to our volunteers who made it and proved themselves as green warriors...

#### 12-06-2022:-

Glimpses of my visit to a remote village of Gauribidanur few activities involved **1000+** saplings plantation in barren lands by our volunteers, interaction with the elderly citizens to know the challenges faced in terms of elderly pensions, rectification of Aadhar cards, voter ids and related issues...