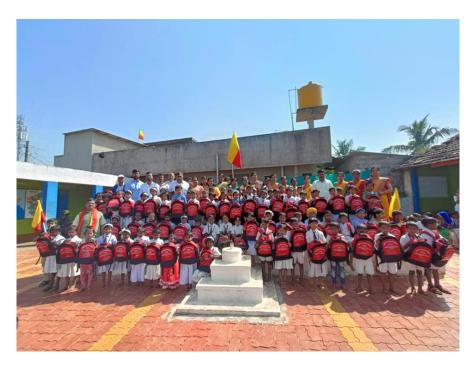

#### 16-11-2022:-

**300+ Children** were so happy to receive the **school bags** in a remote village of **Masthamardi.... KHPS...** It always brings in utmost satisfaction when we see the innocent faces glowing with happiness and this could happen with the support of **JJF** Thank you for all the help...