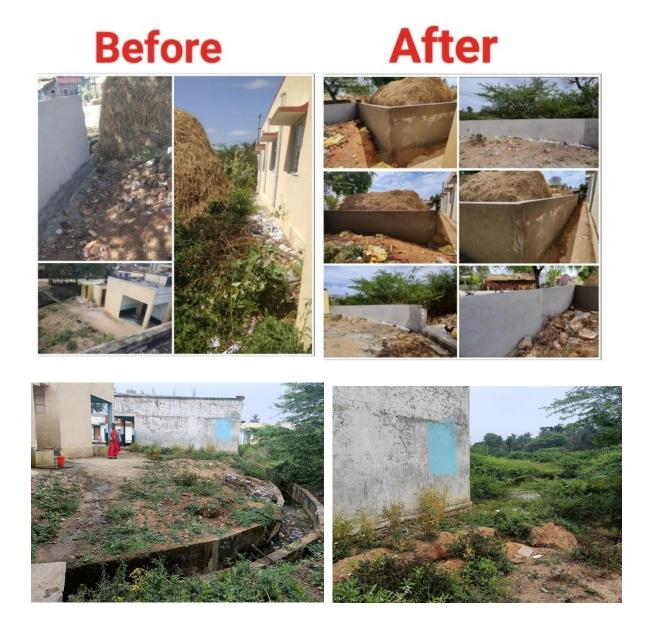

#### 11-03-2023:-

This is an open drain which is just next to a primary school of **Talakadu gulaboyi Village** with **150+ small kids..** we did sense a huge risk for the children when the school approached us for help... now there is a huge compound wall to safe guard the children... thank you donors for all the support towards such a required help...