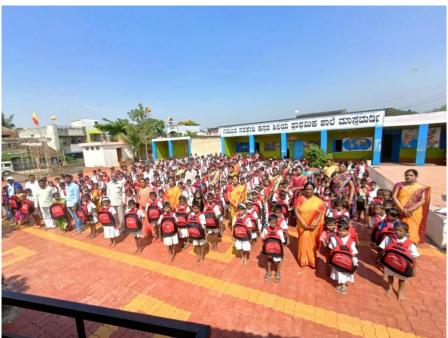

#### 16-11-2022:-

**300+ Children** were so happy to receive the **school bags** in a remote village of **Masthamardi.... KHPS...** It always brings in utmost satisfaction when we see the innocent faces glowing with happiness and this could happen with the support of **JJF** Thank you for all the help...