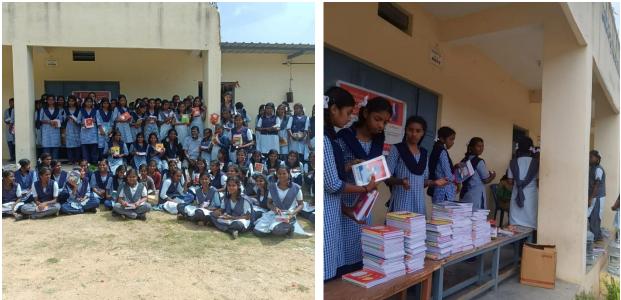

#### 16-05-2022:-

Auspicious day to start our **book donation drive...** First day of the academic year 2022-23.

#### 18-06-2022:-

Some more news articles for the book drive activity from Doddaballapura and Gauribidanur...