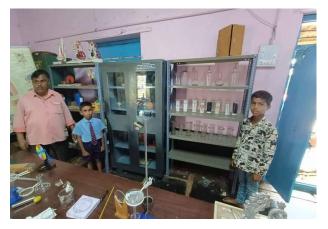

#### 29-10-2022:-

Our second **science lab** in line after **Belagavi,** This is a very remote village of **Davanagere, Basavanakote, Karnataka**, where the children lack basic resources and educational facilities. This Science lab has given them the new hope . Our concept of giving the equipment and the lab is not only to enrich the knowledge to the students of that school alone but also involve few schools in and around that vicinity so that they also have the hands on experience to learn. This will reach approximately **350+** children across **5 schools** there. Thank you **JJF** for understanding the concept and being supportive towards the cause.

#### 05-12-2022:-

It always gives us more power to do more when we see and realize that the children are celebrating the learning... these are the happy pictures of our **science lab** in **Basavanakote of Davangere rural..** involving the students of nearby schools who do not have the access for the practical experience...