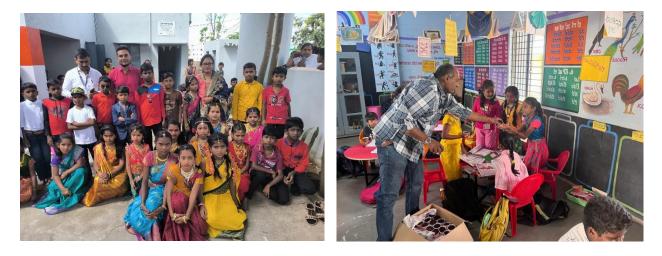

#### 16-11-2022:-

**300+ Children** were so happy to receive the **school bags** in a remote village of **Masthamardi.... KHPS...** It always brings in utmost satisfaction when we see the innocent faces glowing with happiness and this could happen with the support of **JJF** Thank you for all the help...

#### 28-03-2023:-

Activity related to uniforms for 600+ children of 5 schools across the footsteps of Nagar hole forest. These schools are in Abbalati, Badagabanangala, Maldare, Channanakote, gattadala... The children come from the tribal and marginalized background, for us while supporting it is uniforms but for them it is clothes, took up this activity as the schools had requested that the children do not have an extra pair while they have to wash the one they have used. Such a meaningful activity it was... Thank you **amazon** for having supported the needs of the children. Thank you volunteers for executing the activity in a perfect way.