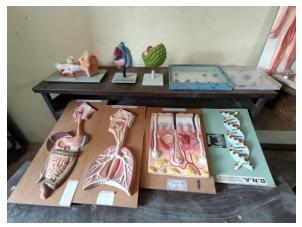

#### 01-08-2022:-

The most important subject to children in school are science and computers.

Many children across rural parts of India are deprived of these two main subjects due to infrastructure and financial support.

Here is a school in **Masthamardi** a remote village in **Belgaum**. Where they needed a science lab for their school.

Kritagyata Trust with support of **JJF** supported this school by helping them to have a science lab with all possible facilities to encourage children to study.

A small step like this will help children to come back to school and explore science and technology.

Kritagyata can implement such initiatives through your valuable donations.

#### 31-01-2023:-

In association with **JJF USA**, we have setup a **science lab @ Kuvempu School, Mysore..** This is in addition to our science lab setups across Karnataka which focuses majorly on rural and children in need... Not only the science lab the children are also supported with **Computers** which enables the **digital learning...** Thank you **JJF** for being so kind towards the learning needs of the children and be assured that your contributions are being very rightly put in use...