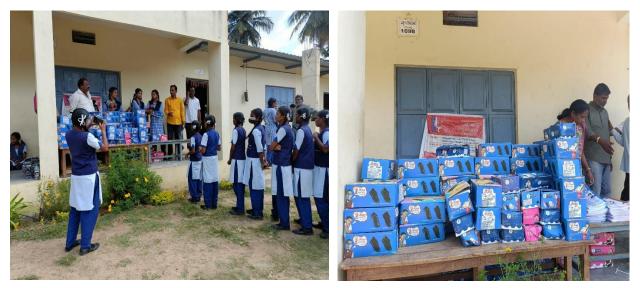

#### 21-08-2022:-

Our "Happy Feet" activity with the students of Ramakrishna High School, Bettakote, Devanahalli. All the Children got shoes which was the bare minimum necessity as most of them who could not afford the same. Thank you all for making it happen...

#### 18-09-2022:-

Aspirations are high with these girls in a school of **Talakadu, Mysuru Karnataka**. Close to 150 students come from the rural background. They dream to achieve big in life, unfortunately lack basic resources. We started to support their basic needs like books and stationery, sports material and now supported them with the Shoes, under our **"happy feet"** activity..