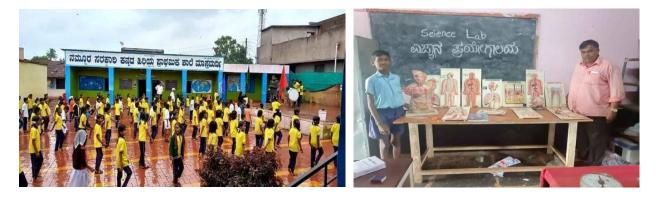

Here is a school in **Masthamardi** a remote village in **Belgaum**. Where they needed a science lab for their school.

Kritagyata Trust with support of **JJF** supported this school by helping them to have a science lab with all possible facilities to encourage children to study.

#### 29-10-2022:-

Our second **science lab** in line after **Belagavi,** This is a very remote village of **Davanagere, Basavanakote, Karnataka**, where the children lack basic resources and educational facilities. This Science lab has given them the new hope . Our concept of giving the equipment and the lab is not only to enrich the knowledge to the students of that school alone but also involve few schools in and around that vicinity so that they also have the hands on experience to learn. This will reach approximately **350+** children across **5 schools** there. Thank you **JJF** for understanding the concept and being supportive towards the cause.

#### 31-01-2023:-

In association with **JJF USA**, we have setup a **science lab @ Kuvempu School, Mysore..** This is in addition to our science lab setups across Karnataka which focuses majorly on rural and children in need... Not only the science lab the children are also supported with **Computers** which enables the **digital learning...** Thank you **JJF** for being so kind towards the learning needs of the children and be assured that your contributions are being very rightly put in use...

#### 02-02-2023:-

Gonikoppal high school got a **science lab** adding practical knowledge in imparting the curriculum along with the furniture for the students... This was supported by **CRC trust Chennai,** Thank you team for this valuable help which will help **hundreds of children** to have the practical experience in science and mathematics...

#### 28-02-2023:-

In association with JJF USA, we setup a science lab at Ankalagi and Kash Bagh schools of rural Belagavi...