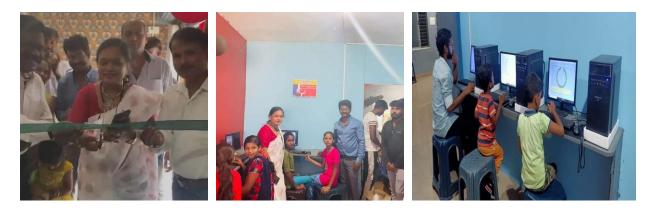

#### 07-04-2022:-

Our next successful step towards digital literacy to the needy children and women. **Aksharabhyas learning center** in the border taluk of Bagepalli. Along with the summer camp for **30 days** involving **300+** children under various activities in association with **ypacademy**.

#### 13-07-2022:-

As an NGO, our goal is to provide computer knowledge to ensure all children are digitally enabled. These children at a school in **kutta, Nagar hole forest** area are learning in the newly inaugurated computer lab in the school.

#### 20-09-2022:-

Introducing **digital literacy** to Government school, **Tirumenahalli.** not only supporting with the gadgets but also with a teacher...

#### 02-12-2022:-

Our **digital literacy** program enabled with **four computers** and a teacher in **GPS Tirumenahalli...** 

#### 31-01-2023:-

In association with **JJF USA**, we have setup a **science lab @ Kuvempu School, Mysore..** This is in addition to our science lab setups across Karnataka which focuses majorly on rural and children in need... Not only the science lab the children are also supported with **Computers** which enables the **digital learning...** Thank you **JJF** for being so kind towards the learning needs of the children and be assured that your contributions are being very rightly put in use...