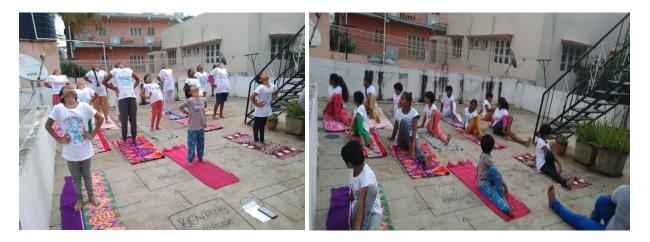

#### 25-06-2022:-

Children performing yoga at Kritagyata's my home in Bangalore.