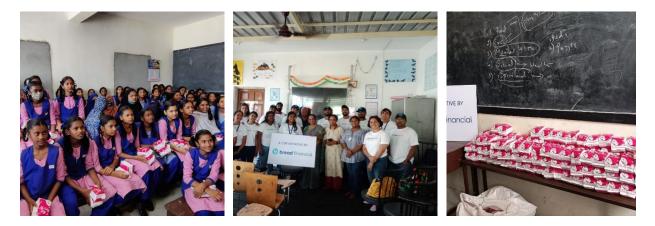

#### 14-10-2022:-

The **Sweccha** activity for young women empowerment was conducted by **Kritagyata Trust** in Ejipura, Bangalore India. The program intends to educating women for a healthy **lifestyle and menstrual hygiene.** 

Volunteers and **CSR** from **bread financials** joined hands with **Kritagyata trust** for supporting less privileged young women with the **sanitary needs**. Women from all walks of life came forward to support and making it a successful event.