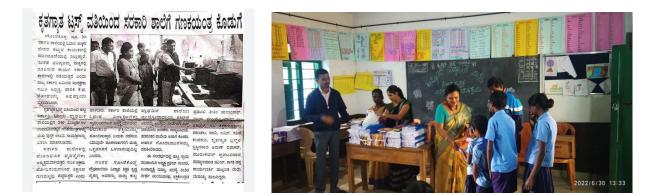

ಆರಂಭಿಸಲಾಗುವುದು ಎಂದರು.

ಮಲೇಬೆನ್ಸೂರು, ಜೂ. 16 : ಮೂರು ಮಕ್ಕಳಿಗೆ ಸಹಾಯ ಮಾಡುವ ಆಸೆ, ಇಂದು ಡಿಸಿದ್ದ ವಿವಿಧ ಶಾಲೆಗಳ ಮಕ್ಕಳಿಗೆ ನೊಟ್ಬುಕ್. ನಲ್ಪತ್ತು ಸಾವಿರ ಮಕ್ಕಳಿಗೆ ನೆರವು ಮಾಡು ಲೇಖನ ಸಾವರಾಗ್ರಿಗಳನ್ನು ವಿತರಿಸಿ ವಂತಾಗಿದೆ ಎಂದು ಬೆಂಗಳೂರಿನ ಕೃತಗ್ಯತಾ ಮಾತನಾಡುತ್ತಾನಾಗರಹೊಳೆ, ಬೆಂಗಳೂರಿನ ಟ್ರಸ್ಟನ ಮುಖ್ಯಸ್ಥೆ ಅರುಣಾ ದಿವಾಕರ್ ತಿಳಿಸಿದರು. ಎರಡು ಶಾಲೆಗಳನ್ನು ದತ್ತು ಪಡೆದು ಶೌಚಾಲಯ

ಜಿಎಂಸಿಜಿ ಪ್ರೌಢಶಾಲಾ ಆವರಣದಲ್ಲಿ ಏರ್ಪ ಅವರು ಸಮೀಪದ ಧುಳೆಹೊಳೆ ಗಾಮದ ನಿರ್ಮಿಸಿ.ಮಕ್ತಳಿಗೆ ಬುಕ್, ಲೇಖನ ಸಾಮಾಗ್ರಿ [

5 20 1 ಅರಿವು ಮೂಡಿಸಲಾಗಿದೆ.ಪ್ರಸ್ತುತ ವರ್ಷ 6500 ಮಕ್ಕಳಿಗೆ ನೆರವು 80 ನೀಡಲಾಗಿದೆ.ಗೌರಿಬಿದನೂರಲ್ಲಿ 20 ಮಹಿಳೆಯರಿಗೆ ಟೈಲರಿಂಗ್ ಮ ತರಬೇತಿ ನೀಡಿ ಗಾರ್ಮೆಂಟ್ ಗೆ ಕಳಿಸಲಾಗಿದೆ. ಸೇವೆಯ ಸಾಮಾಜಿಕ 200 ಜಾಗೃತಿಗಾಗಿ ಮೈಸೂರಲ್ಲಿ ಸಂಸ್ಥೆಯ ಶಾಖೆಯನ್ನು ಕು ಮೆ ಮ

ಹರಪನಹಳ್ಳಿ ತೆಗ್ಗಿನಮಠ ವಿದ್ಯಾಸಂಸ್ಥೆಯ ಉಪಾಧ್ಯಕ್ಷ ಎನ್.ಜಿ.ನಾಗನಗೌಡ ಅಧ್ಯಕ್ಷತೆ ವಹಿಸಿದ್ದರು. ಶಿಕ್ಷಕರ ಸಂಘದ ಮಾಜಿ ಅಧ್ಯಕ್ಷ ನಜೀರ್. ಕನ್ನಡ ಹೋರಾಟಗಾರ ಎಚ್.ಬಿ.ರುದಗೌಡ ಸಂಸ್ಥೆಯ ನೆರವನ್ನು ಶ್ಲಾಘಿಸಿದರು. ಎಸ್.ನಿಜಲಿಂಗಪ್ಪ. ಬಸವನಗೌಡ, ಶಿವಣ್ಣ, ಈಶ್ವರಪ್ಪ, ಸದಾಶಿವಪ್ಪ, ಸುನಿಲ್, ಅಶ್ವಕ್, ಶಿಕ್ಷಣ ಸಂಯೋಜಕ ಹರೀಶ್, ಬಸಯ್ಯ ಹಿರೇಮಠ್, ಶಿಕ್ಷಕ ಶರಣ್ ಕುಮಾರ್ ಹೆಗಡೆ, ಡಿ.ಎಂ.ಮಂಜುನಾಥಯ್ಯ ಮತ್ತಿತರರು ಹಾಜರಿದ್ದರು.34 ಶಾಲೆಗಳ 1300ಮಕ್ಕಳಿಗೆ ನೋಟ್ ಮಸ್ಕಕ, ಸಾಮಾಗ್ರಿಗಳನ್ನು ವಿತರಿಸಲಾಯಿತು.