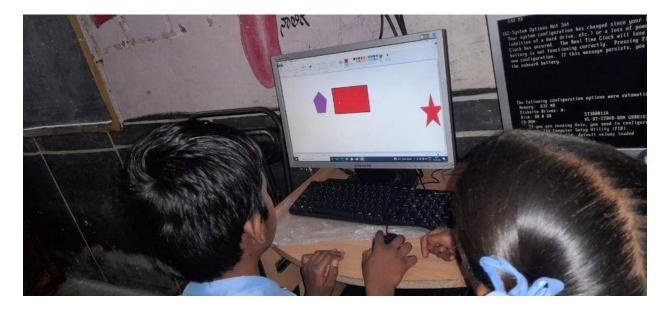

#### 13-07-2022:-

As an NGO, our goal is to provide computer knowledge to ensure all children are digitally enabled. These children at a school in **kutta, Nagar hole forest** area are learning in the newly inaugurated computer lab in the school.

#### 20-09-2022:-

Introducing **digital literacy** to Government school, **Tirumenahalli.** not only supporting with the gadgets but also with a teacher...

#### 02-12-2022:-

Our **digital literacy** program enabled with **four computers** and a teacher in **GPS Tirumenahalli...** 