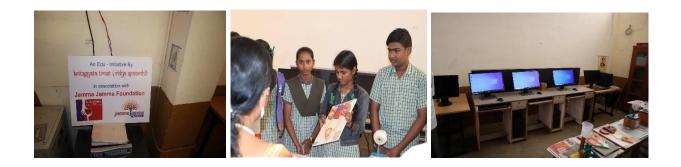

#### 13-07-2022:-

As an NGO, our goal is to provide computer knowledge to ensure all children are digitally enabled. These children at a school in **kutta, Nagar hole forest** area are learning in the newly inaugurated computer lab in the school.

#### 02-12-2022:-

Our **digital literacy** program enabled with **four computers** and a teacher in **GPS Tirumenahalli...** 