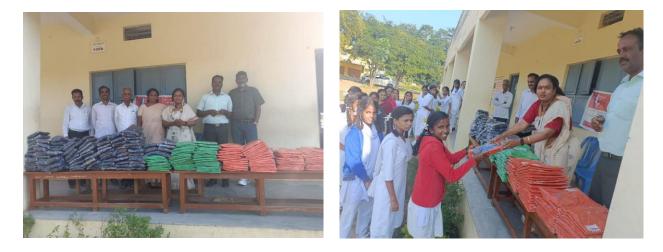

#### 27-10-2022:-

A real satisfaction and contentment with **130 girls of Subbanna school...** We did give the **uniforms** to the girls... children come from a very down trodden segment of the society and lack basic facilities... thank you donors and volunteers who are relentlessly rendering their services...

#### 28-03-2023:-

Activity related to uniforms for 600+ children of 5 schools across the footsteps of Nagar hole forest. These schools are in Abbalati, Badagabanangala, Maldare, Channanakote, gattadala... The children come from the tribal and marginalized background, for us while supporting it is uniforms but for them it is clothes, took up this activity as the schools had requested that the children do not have an extra pair while they have to wash the one they have used. Such a meaningful activity it was... Thank you **amazon** for having supported the needs of the children. Thank you volunteers for executing the activity in a perfect way.