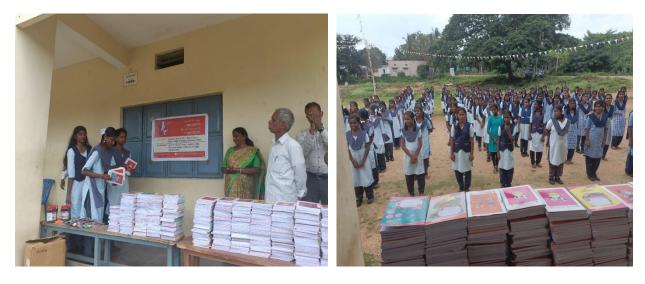

#### 16-05-2022:-

Auspicious day to start our **book donation drive...** First day of the academic year 2022-23.

#### 22-08-2022:-

The unfolding of happiness on children's face when they received new books and stationery from **Kritagyata Trust** motivated us to work towards reaching other children who are really in need of educational support.