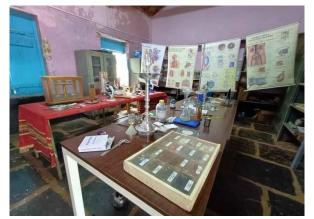

Here is a school in **Masthamardi** a remote village in **Belgaum**. Where they needed a science lab for their school.

Kritagyata Trust with support of **JJF** supported this school by helping them to have a science lab with all possible facilities to encourage children to study.

#### 29-10-2022:-

Our second **science lab** in line after **Belagavi,** This is a very remote village of **Davanagere, Basavanakote, Karnataka**, where the children lack basic resources and educational facilities. This Science lab has given them the new hope . Our concept of giving the equipment and the lab is not only to enrich the knowledge to the students of that school alone but also involve few schools in and around that vicinity so that they also have the hands on experience to learn. This will reach approximately **350+** children across **5 schools** there. Thank you **JJF** for understanding the concept and being supportive towards the cause.

#### 05-12-2022:-

It always gives us more power to do more when we see and realize that the children are celebrating the learning... these are the happy pictures of our **science lab** in **Basavanakote of Davangere rural..** involving the students of nearby schools who do not have the access for the practical experience...