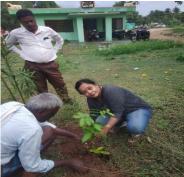

#### 06-07-2022:-

Gratitude towards the mother nature should be never ending... A massive Seed ball activity with more than 400 children successfully held along with 500+ saplings plantation in and around rural Gauribidanur... Kudos to our volunteers who made it and proved themselves as green warriors...

#### 03-09-2022:-

**Seedball** activity was conducted by **Kritagyata Trust** with **Randstad**. More than **100 Volunteers** joined this event and made their hands dirty. Thanks to all for participating.