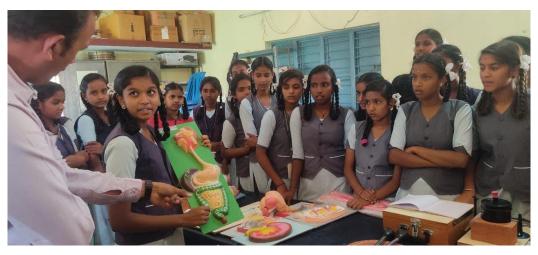

### 10-04-2023: -

In association with **JJF USA**, we setup a science lab at **Bilasanuru and Jigali** schools of rural **Harihara of Davanagere dist...** this is our last school activity for the academic year **2022-2**3. These are the next two labs set up in line of giving labs to rural schools...

### 25-11-2023: -

In a remarkable feat of unwavering commitment to rural education, **JJF and Kritagyata Trust** have proudly reached a significant milestone – equipping **20 schools** across rural Karnataka, including a school in **Talakadu**, with well-equipped **science labs**.

In Talakadu, the new science lab was inaugurated with great excitement and enthusiasm. The children's eyes lit up as they entered the lab and saw the array of equipment and experiments waiting for them. They couldn't wait to get their hands on the **microscopes, telescopes**, and other tools of science. "I've never seen a science lab before!" exclaimed one child. "This is amazing!" Another child said, "I can't wait to learn about all the different things in science. I want to be a scientist when I grow up!"

The excitement and happiness of the children were palpable. They were eager to explore the lab and learn about the wonders of science.