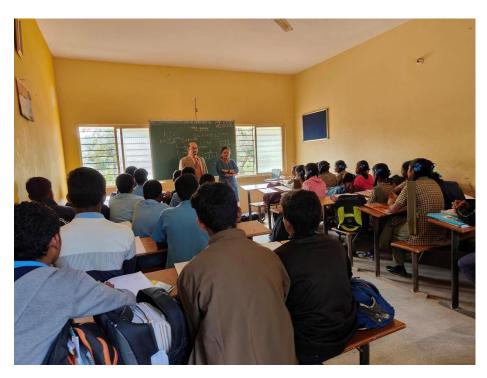

### 19-12-2023: -

**Motivational sessions** to **10th grade** students of government school **Vidyanagar and Chikkajala**... fear and insecure feeling being the biggest threat which needs to be overcome... the session was received very positively by the students...