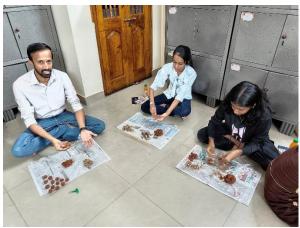

### 25-11-2023: -

In a remarkable feat of unwavering commitment to rural education, **JJF and Kritagyata Trust** have proudly reached a significant milestone – equipping **20 schools** across rural Karnataka, including a school in **Talakadu**, with well-equipped **science labs**.

In Talakadu, the new science lab was inaugurated with great excitement and enthusiasm. The children's eyes lit up as they entered the lab and saw the array of equipment and experiments waiting for them. They couldn't wait to get their hands on the **microscopes, telescopes**, and other tools of science. "I've never seen a science lab before!" exclaimed one child. "This is amazing!" Another child said, "I can't wait to learn about all the different things in science. I want to be a scientist when I grow up!"

The excitement and happiness of the children were palpable. They were eager to explore the lab and learn about the wonders of science.