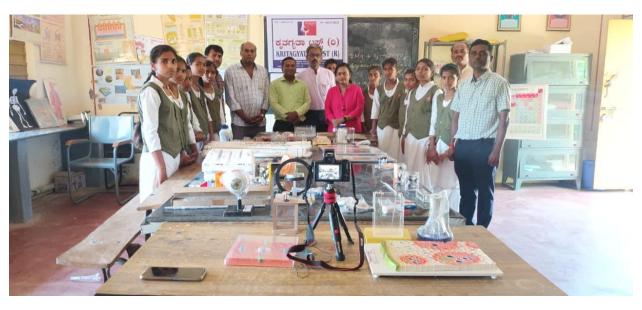

### 10-04-2023: -

In association with **JJF USA**, we setup a science lab at **Bilasanuru and Jigali** schools of rural **Harihara of Davanagere dist...** this is our last school activity for the academic year **2022-2**3. These are the next two labs set up in line of giving labs to rural schools...

### 25-11-2023: -

In a remarkable feat of unwavering commitment to rural education, **JJF and Kritagyata Trust** have proudly reached a significant milestone – equipping **20 schools** across rural Karnataka, including a school in **Talakadu**, with well-equipped **science labs**.

In Talakadu, the new science lab was inaugurated with great excitement and enthusiasm. The children's eyes lit up as they entered the lab and saw the array of equipment and experiments waiting for them. They couldn't wait to get their hands on the **microscopes, telescopes**, and other tools of science. "I've never seen a science lab before!" exclaimed one child. "This is amazing!" Another child said, "I can't wait to learn about all the different things in science. I want to be a scientist when I grow up!"

The excitement and happiness of the children were palpable. They were eager to explore the lab and learn about the wonders of science.