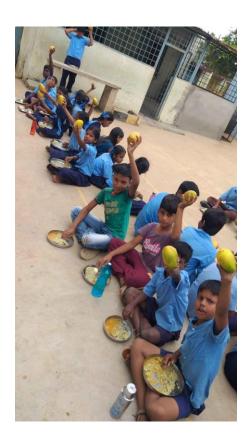

#### 05-07-2023: -

It was **mango day** for the children of **Government School Palanahalli**, **Sheshureddyji** approached me and told he wants to give some mangoes to our children of **myhome** which was grown in their own land, not knowing how much he would bring told him to get it, but was taken for a surprise to see the quantity of mangoes he got which could be given to **150+ children**.. Immediately sent the mangoes to the school and was distributed to the children in the meal time... the smiles on the faces was priceless.. Trust me the mangoes were really yumm and sweet...