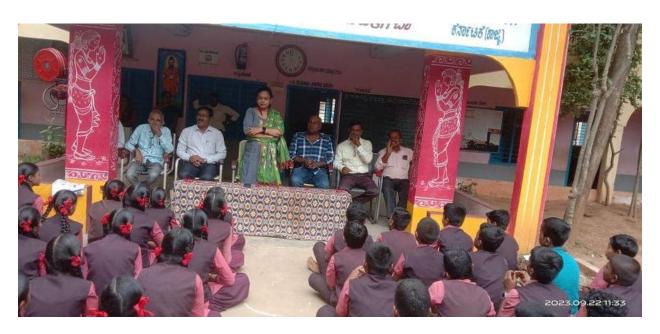

### 19-12-2023: -

**Motivational sessions** to **10th grade** students of government school **Vidyanagar and Chikkajala**... fear and insecure feeling being the biggest threat which needs to be overcome... the session was received very positively by the students...