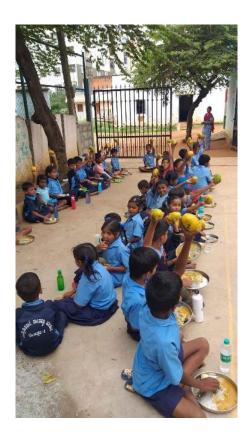

#### 05-07-2023: -

It was **mango day** for the children of **Government School Palanahalli**, **Sheshureddyji** approached me and told he wants to give some mangoes to our children of **myhome** which was grown in their own land, not knowing how much he would bring told him to get it, but was taken for a surprise to see the quantity of mangoes he got which could be given to **150+ children**.. Immediately sent the mangoes to the school and was distributed to the children in the meal time... the smiles on the faces was priceless.. Trust me the mangoes were really yumm and sweet...