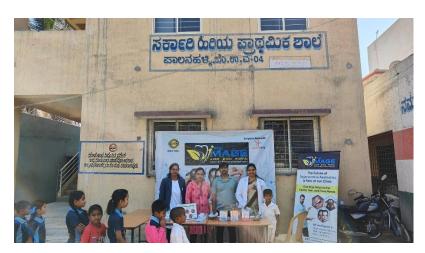

### 09-08-2023: -

Our sweccha activity in Government High school Vidyanagar, distribution of sanitary needs with health check up for the children and their parents... along with the awareness on menstrural hygiene.. Thank you **Dr. Manjula Ravi** for your support in this event to be successfull.

### 12-03-2024: -

Our **Sweccha** activity emphasis on creating awareness on **menstrual hygiene** in rural women and young girls in rural schools... Such activity was conducted in **Government high school, Chikkajala...** in **North Bengaluru**... this was supported by **pad care labs**... with distribution of sanitary napkins to all the girls... thank you.... it was totally an interactive session where students understood with asking questions...