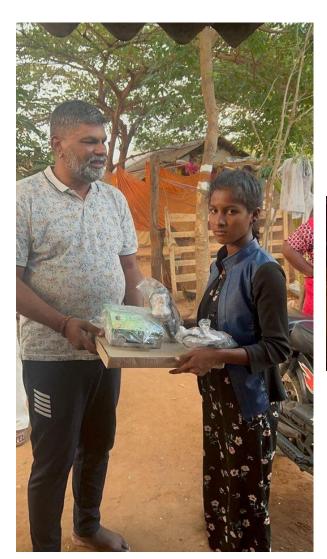

#### 01-04-2023: -

The struggle for education continues around the country. Here is a girl from Talakadu, Karnataka region who struggle to find a good facility to study. She is in her 10th standard and has no facility to study. She studies under the candle light and her family supports her to see that she completes her 10th stand. The house she stays with her family has no proper roof or cover to withstand natural calamities. She is a fighter and a hard-working student. She wanted to continue her studies and help her family. Kritagyata Trust volunteer Muralidhara visited the place and found the reality. A solar lamp was gifted to her for to ensure her studies is not hampered. Now the house has got a hope of light. Likewise, many girls are struggling find a life and are deprived of education.