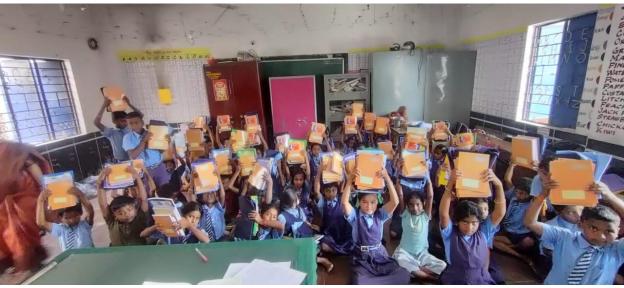

### 31-05-2023: -

Colorful start to the academic year... we distributed books and stationery in few schools of **north Bengaluru...** the smiles of the children receiving the books are worth all the efforts behind the drive... Such an amazing feel... schooling materials to schools in **Chikkajala**, **Palanahalli**, **Hunsmaranahalli**, **Thirumenahalli**, **Vidyanagara**, **Vinayakanagara**, **Subhashnagara...** This is the first phase of the drive which will continue for this week in various rural parts of Karnataka...

### 02-06-2023: -

Tiresome yet satisfying day... Reaching out close to 2000 children across 45 schools of Harihara taluk, to give away the books, stationery and school bags... countless smiles and lots of gratitude...