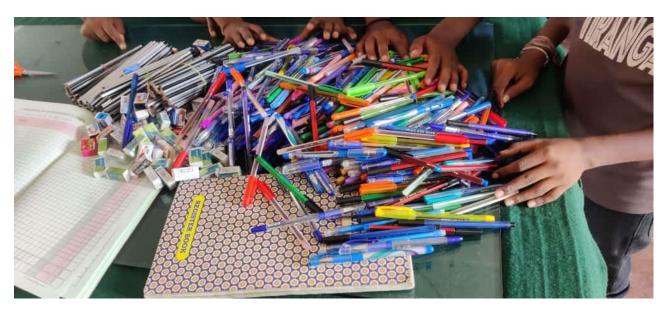

### 25-05-2023: -

Let's come together to make sure they are not deprived of schooling... Kick start towards sending the books and stationery to concerned schools in the **first phase...** 

### 31-05-2023: -

Colorful start to the academic year... we distributed books and stationery in few schools of **north Bengaluru...** the smiles of the children receiving the books are worth all the efforts behind the drive... Such an amazing feel... schooling materials to schools in **Chikkajala**, **Palanahalli**, **Hunsmaranahalli**, **Thirumenahalli**, **Vidyanagara**, **Vinayakanagara**, **Subhashnagara...** This is the first phase of the drive which will continue for this week in various rural parts of Karnataka...

### 02-06-2023: -

Tiresome yet satisfying day... Reaching out close to 2000 children across 45 schools of Harihara taluk, to give away the books, stationery and school bags... countless smiles and lots of gratitude...