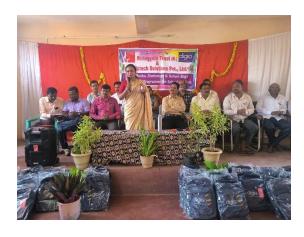

ಹರಿಹರದ ಶ್ರೀಗುರು ತಿಪ್ಪೇರುದ್ರಸ್ತಾಮಿ ಪ್ರೌಢಶಾಲೆಯಲ್ಲಿ ಬೆಂಗಳೂರಿನ ಕೃತಗೃತಾ ಟ್ರಸ್ಟ್ ಹಾಗೂ ಡಿಜಿಯೋಟಿಕ್ ಸಹಯೋಗದಲ್ಲಿ ಮಕ್ಕಳಿಗೆ ಲೇಖನ ಸಾಮಗ್ರಿಗಳ ವಿತರಿಸಲಾಯಿತು ಹರಿಹರ: ಮಕ್ಕಳು ಮನುಕುಲದ ಕುಸುಮಗಳು ಅವುಗಳನು ಅರಳಿಸುವ ಕೆಲಸತಿಕ್ಷಣದಿಂದ ಮಾತ್ರ ಸಾಧ್ಯ ಎಂದುಬೆಂಗಳೂರಿನಕೃತಗ್ಯ ತಾಟ್ರಸ್ಟ್ ಮುಖ್ಯ ಸ್ಥರಾದ ಅರುಣಾದಿವಾಕರ್ ಅಭಿಪ್ರಾಯಪಟ್ಟರು.

ನಗರದ ಗುರು ತಿಪ್ಪೇರುದ್ರಸ್ತಾಮಿ ಪ್ರೌಢಶಾಲೆಯಲ್ಲಿ ಶುಕ್ರವಾರ ಬೆಂಗಳೂರಿನ ಕೃತಗೃತಾ ಟ್ರಸ್ಟ್ ಹಾಗೂ ಡಿಜಯೋಟೆಕ್ ಪೈವೇಟ್ ಲಿಮಿಟೆಡ್ ಸಹಯೋಗದಲ್ಲಿ ತಾಲೂಕಿನ ವಿವಿಧ ಶಾಲಾ ಮಕ್ಕಳಿಗೆ ಬ್ಯಾಗ್ ಹಾಗೂ ಲೇಖನ ಸಾಮಗ್ರಿಗಳ ವಿತರಿಸಿ ಮಾತನಾಡಿ ಶಿಕ್ಷಕರು ಮಕ್ಕಳನ್ನು ಸರಿಯಾದ ದಾರಿಯಲ್ಲಿ ಕರೆದುಕೊಂಡು ಹೋಗುವ ಮಾರ್ಗದರ್ಶಕರು ಅವರ ಕೆಲಸದ ಹಿಂದೆ ಅಪಾರ ಪರಿಶ್ರಮವಿದೆ ಎಂದರು. ಮೂರು ಮಕ್ಕಳಿಂದ ಪ್ರಾ ರಂಭವಾದ ನಮ್ಮ ಸಂಸ್ಥೆಯ ಸಮಾಜ ಸೇವೆಯು ಕಳೆದ 8 ವರ್ಷದಲ್ಲಿ 50 ಸಾವಿರ ಮಕ್ಕಳಿಗೆ ವಿವಿಧ ರೀತಿಯ ಸಹಾಯ ಮಾಡಲಾಗಿದ್ದು. ಈ ವರ್ಷ 8,500 ಮಕಳಿಗೆ ಶಾಲಾ ಕಿಟ್ ವಿತರಿಸಲಾಗುತ್ತಿದೆ. ಶಿಕಕ ಶರಣಕುಮಾರ ಹೆಗಡೆ ಪ್ರಾಸಾವಿಕ ಮಾತನಾಡಿ, ಅರುಣಾ ದಿವಾಕರ್ ಅವರು ಕಳೆದ 3 ವರ್ಷದಿಂದ ತಾಲೂಕಿನ 150ಕ್ಕೂ ಅಧಿಕ ಶಾಲೆಗಳಿಗೆ ನೋಟ್ಬಾಕ, ಬ್ಯಾಗು, ಕಯ್ಯಾಟರ್, ಗ್ರೀನ್ಬೋರ್ಡ್ ಸೇರಿದಂತೆ ವಿವಿಧ ಬಗೆಯ ಶಾಲಾ ಪರಿಕರಗಳ ತಮ್ಮ ಸಂಸ್ಥೆಯಿಂದ ಕೊಡುಗೆಯಾಗಿ ನೀಡಿದ್ದಾರೆ ಎಂದರು. ಅಕ್ಷರ ದಾಸೋಹ ಸಹಾಯಕ ನಿರ್ದೇಶಕ ರಾಮಕೃಷ್ಣ, ಹಿರಿಯ ಪತ್ರಕರ್ತ ಶೇಖರಗೌಡ ಪಾಟೀಲ್ ಮಾತನಾಡಿದರು. ಬಿ.ಬಿ.ರೇವಣ್ಣನಾಯ್ಕ ಹನುಮಂತಪ ಮುದ್ದೇರ್, ಈಶಪ ಬೂದಿಹಾಳ್, ನಜೀರ್ ಸಾಬ್, ಅಶ್ಯಾಕ್ ಅಹ್ಮದ್ ವಿಶ್ವನಾಥ್ ಬಿ.ಪಿ. ಉಮೇಶ್, ಮಂಜಪ್ಪ ಬಿದರಿ, ನಾಗರಾಜ ಕೆ.ಇ ಹೊನಕೇರಪ್ಪ