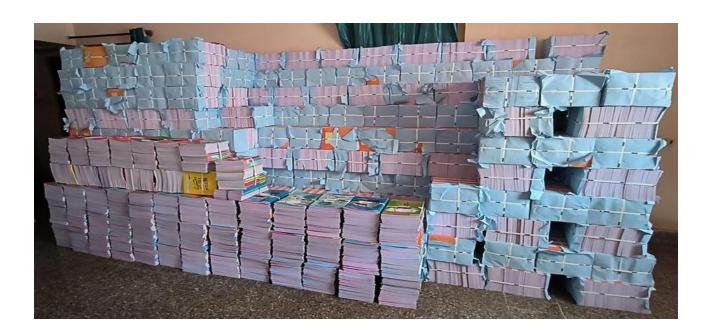

### 31-05-2023: -

Colorful start to the academic year... we distributed books and stationery in few schools of **north Bengaluru...** the smiles of the children receiving the books are worth all the efforts behind the drive... Such an amazing feel... schooling materials to schools in **Chikkajala**, **Palanahalli**, **Hunsmaranahalli**, **Thirumenahalli**, **Vidyanagara**, **Vinayakanagara**, **Subhashnagara...** This is the first phase of the drive which will continue for this week in various rural parts of Karnataka...

### 02-06-2023: -

Tiresome yet satisfying day... Reaching out close to 2000 children across 45 schools of Harihara taluk, to give away the books, stationery and school bags... countless smiles and lots of gratitude...