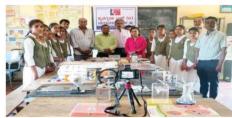

### 10-04-2023: -

In association with **JJF USA**, we setup a science lab at **Bilasanuru and Jigali** schools of rural **Harihara of Davanagere dist...** this is our last school activity for the academic year **2022-2**3. These are the next two labs set up in line of giving labs to rural schools...