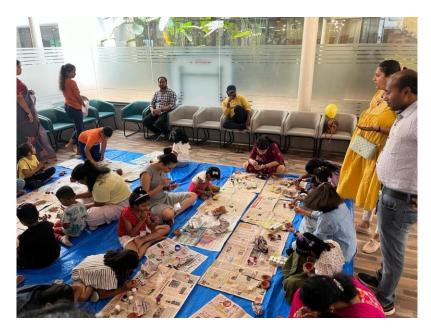

### 09-06-2023: -

Commemorating the **WorldEnvironmentDay2023** employees of **World Trade Centre** colored their hands brown to make the **seed balls**, to do there part towards the mother nature..

### 22-10-2023: -

Day made more meaningful when **25+ volunteers of Taj Hotels...** got their hands brown towards a greener tomorrow... **seedball activity** in our premises. with few fun filled activities with **myhome kids...** 

### SEED BALL MAKING AT KRITAGYATA TRUST paathyā